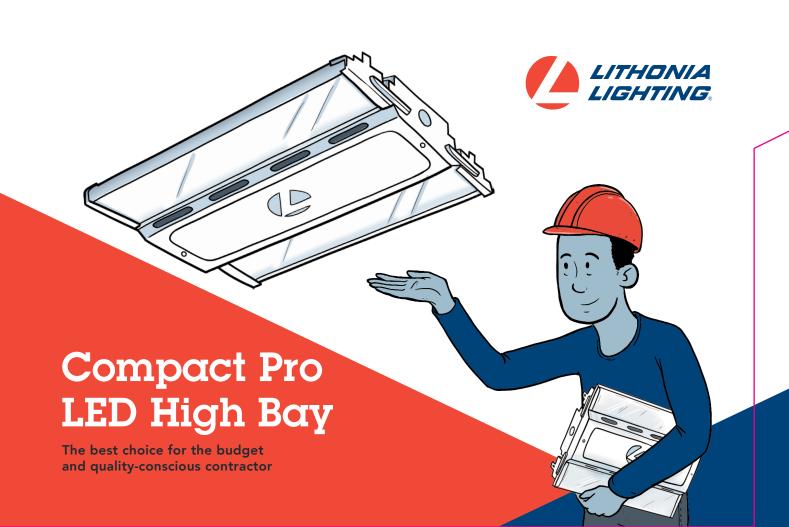

# The Affordable High Bay You Need

Compact Pro High Bay by Lithonia Lighting™, the **smallest** and **lightest** high bay on the market!

Other sizes available:

**Size 2** 22.5" L x 11.5" W x 2.2" D **24,000LM & 30,000LM \*** 

#### Everyday Lighting Done Right™

Contractor Select™ products are simply our most popular products for the most common projects - perfect for those everyday lighting jobs.

nLight® AIR wireless lighting controls are a smart solution for simplifying installation and aiding in energy code compliance.