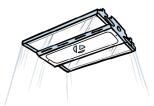

### DLC Qualified

Meets 5.0 and 5.1 UGR glare requirements

Compact

**Pro High** 

Bay

**Typical** 

"budget"

High bay