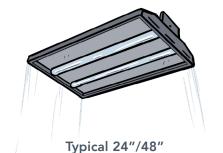

High bay

Compact Pro High Bay

Illuminates the

same amount

of space

as fixtures 4x

the length!

## **30-50% Smaller**

than typical high bays without sacrificing performance