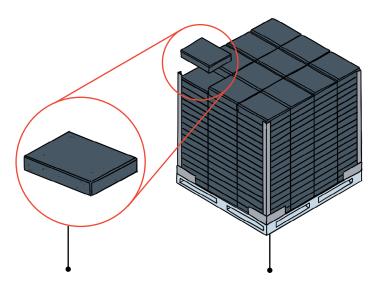

## Slim/Compact **Everyday Unit Pack**

Get the job done easier faster, and cheaper!

Faster staging, install,

and cleanup

Fit up to 3X more product on a pallet

Fit up to 3X more on a lift platform

Reduces install time & labor up to

30%

Reduces packaging waste by

>75% \*Size dependent

Ships with

>140 units per pallet

\*Size dependent

to access and

dispose