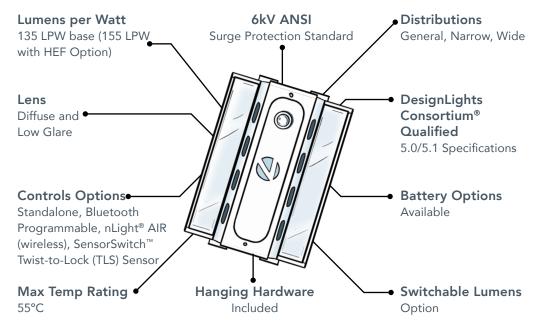

#### Glare Control

Engineered Optics allow for comfortable illumination

### DLC Qualified

Meets 5.0 and 5.1 UGR glare requirements

Compact

**Pro High** 

Bay

**Typical** 

"budget"

High bay

#### Everyday Lighting Done Right™

Contractor Select™ products are simply our most popular products for the most common projects - perfect for those everyday lighting jobs.

nLight® AIR wireless lighting controls are a smart solution for simplifying installation and aiding in energy code compliance.

#### **sensorswitch**

The SensorSwitch™ product line provides an innovative, high-quality and cost-effective controls solution for every application.