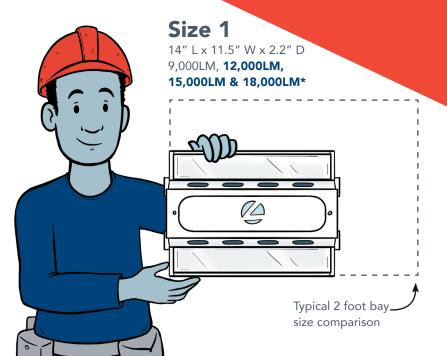

# The Affordable High Bay You Need

Compact Pro High Bay by Lithonia Lighting™, the **smallest** and **lightest** high bay on the market!

Other sizes available:

**Size 2** 22.5" L x 11.5" W x 2.2" D **24,000LM & 30,000LM \*** 

**Size 3**44" L x 11.5" W x 2.2" D
36,000LM, 48,000LM,

\*Part of Contractor Select™ program