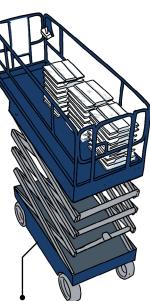

Contractor-Friendly
Job Pack

At < 6 lbs per fixture, easily install with 1 person! Sized to fit . scissor lift Contractor Approved! Quick and easy Stackable Trays come together

to form a neat and

organized pallet